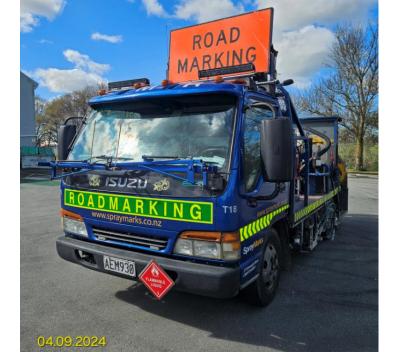

# ROADMARKING PAINT APPLICATOR CERTIFICATE OF COMPLIANCE WITH NZTA/NZRF T/8: 2008

Applicator Type: A Applicator Chassis No: 7A897160801400084

Registration No: AEM930 Applicator Make: Isuzu ELF 350 - 1997

Owner: Spray Marks Road Marking Ltd Applicator Fleet No.: T18

Address: P.O Box 3 No. & Capacity of Paint Tanks: 1W x 700ltrs / 1Y x 230ltrs

22 Dobson Street, West No. & Capacity of Bead Tanks: 1 x 400kgs

### RECORD OF COMPLIANCE

Testing Officer: Nathan Whinham

1: ME

Signed:

Company: Spray Marks Road Marking Ltd

APPLICATOR PHOTOGRAPH

The New Zealand

Roadmarkers