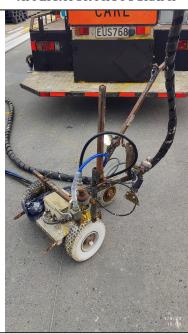

# ROADMARKING PAINT APPLICATOR CERTIFICATE OF COMPLIANCE WITH NZTA/NZRF T/8: 2008

Applicator Type: B Umbilical Applicator Chassis No: EUS768/TR

Registration No: EUS768 Applicator Make: MBY

Owner: Combined Roads & Traffic Services Ltd Applicator Fleet No.: 75/TR

#### RECORD OF COMPLIANCE

**Testing Officer: Gareth Noble** 

Signed:

Company: Roadlinz Group Ltd

APPLICATOR PHOTOGRAPH

**EXPIRY DATE: 04/09/25**