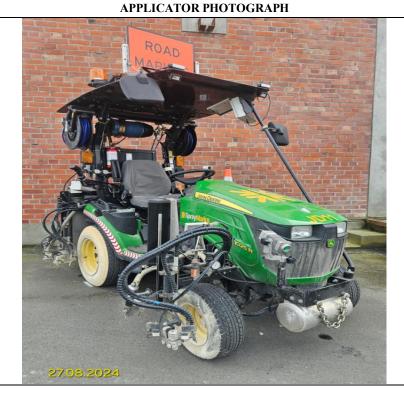

# ROADMARKING PAINT APPLICATOR CERTIFICATE OF COMPLIANCE WITH NZTA/NZRF T/8: 2008

Applicator Type: BOP Applicator Chassis No: 1LV1025RJMM303358

Registration No: C1RYW Applicator Make: Modified John Deere 1025R - 2021

Owner: Spray Marks Road Marking Ltd Applicator Fleet No.: JD11

Address: P.O Box 3 No. & Capacity of Paint Tanks: 1W x 50ltrs / 1Y x 30ltrs

22 Dobson Street, West No. & Capacity of Bead Tanks: 1 x 50kgs

Ashburton - 7740