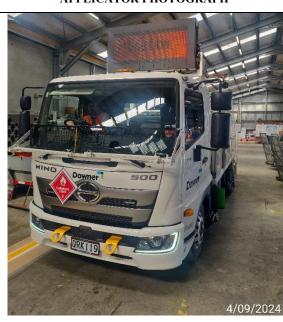

# ROADMARKING PAINT APPLICATOR CERTIFICATE OF COMPLIANCE WITH NZTA/NZRF T/8: 2008

Applicator Type: A Type Applicator Chassis No. JHDFD2AJ1XXX10299

Registration No: QRK119 Applicator Make: 2024 Hino 500 FD

Owner: Downer NZ Ltd (Christchurch) Applicator Fleet No. 171698

Address: 397 McLeans Island Rd No. & Capacity of Paint Tanks: 1 x 1000 Litres, 1x 400 Litres

Harewood No. & Capacity of Bead Tank: 1 x 1000kg

### RECORD OF COMPLIANCE

**Testing Officer: Paul Del Favero** 

Signed:

Company: Downer NZ LTD

APPLICATOR PHOTOGRAPH

The New Zealand
Roadmarker.

**EXPIRY DATE: 4/09/2025**