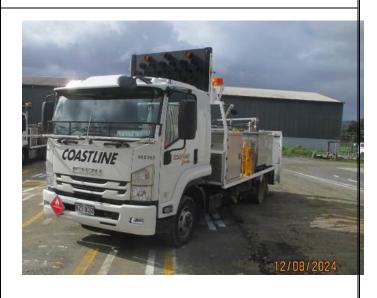

1     |

#### APPLICATOR EQUIPMENT

| Designation       | Make & Model  | Serial Number |
|-------------------|---------------|---------------|
| White Paint Pump  | Graco Big Rig | BA155         |
| Yellow Paint Pump | Graco Big Rig | BA161         |
| 2 x Spray Gun     | Graco H05A    | N/A           |
| 2 x Bead Gun      | Handock Boot  | N/A           |
| Compressor        | GM/Isuzu      | 8982702330    |
| •                 | (2)           |               |

# **ENTRY QUALIFICATION**

Expiry Date of Last T/8 Certificate: 17th August 2024

### REGISTRATION DETAILS

NZRF STAMP & UNIQUE NUMBER]

5926



#### RECORD OF COMPLIANCE

**Testing Officer: Bruce Belton** 

Signed:

Company: Mark Roads Ltd

EXPIRY DATE: 17th August 2025

#### APPLICATOR PHOTOGRAPH

The New Zealand Roadmarkers