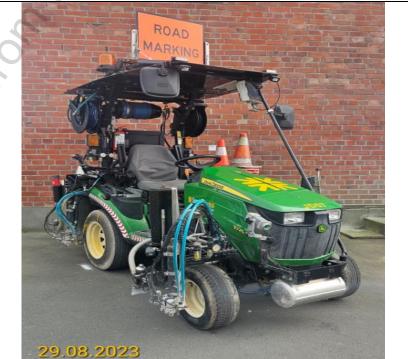

# ROADMARKING PAINT APPLICATOR CERTIFICATE OF COMPLIANCE WITH NZTA/NZRF T/8: 2008

Applicator Type: B Applicator Chassis No: ILV1025RJKK302669

Registration No: C7HDY Applicator Make: Modified John Deere 1025R - 2021

## RECORD OF COMPLIANCE

Testing Officer: Nathan Whinham

1: M=

Signed:

Company: Spray Marks Road Marking Ltd

APPLICATOR PHOTOGRAPH

The New Zealand

Roadmarkers