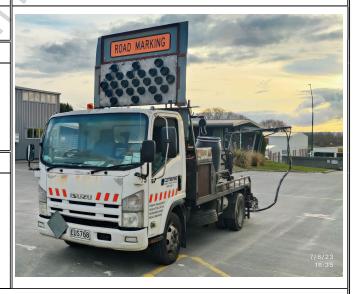

# NZ TRANSP( ROADMARKING PAINT APPLICATOR CERTIFICATE OF COMPLIANCE WITH NZTA/NZRF T/8: 2008

Applicator Type: A Applicator Chassis No: EUS768

Registration No: EUS768 Applicator Make: Isuzu, N Series, 2009

Owner: Combined Roads & Traffic Services Ltd Applicator Fleet No.: 75

Address: P O Box 7013 No. & Capacity of Paint Tanks: 1 x 693 litre and 1 x 462 litre

Rotorua No. & Capacity of Bead Tanks: 1 x 375 kg and 1 x 66 kg

#### RECORD OF COMPLIANCE

**Testing Officer: Gareth Noble** 

Signed:

Company: Roadlinz Group Ltd

**EXPIRY DATE: 16/08/24** 

APPLICATOR PHOTOGRAPH