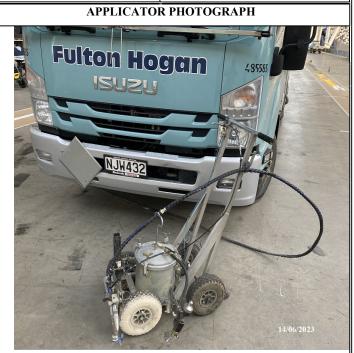

Applicator Type: B Umbilical Applicator Chassis No: 485585 UB

Registration No: NJW432 Applicator Make: FH Trolley

Owner: Fulton Hogan Southland Applicator Fleet No.: 485585 UB

Address: PO Box 970 No. & Capacity of Paint Tanks: 2 x 300L, 1 x 700Ltr