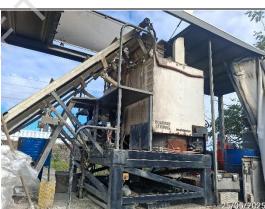

Melter Type: Vehicle Mounted Melter No:18514

Transport Vehicle Registration No: LKQ535 **Melter Make: MARK Rite Lines** 

Owner: Downer NZ Ltd (Dunedin) Melter Plant No.: 141465

Address: 133 Main South Rd No. & Capacity of Melter Tanks: 2 X 1000 kg Green Island,

Dunedin 9018 **Heating Method: Diesel Fired Burners** 

## MELTER EQUIPMENT

| Designation            |         | Make & Model | Serial Number |
|------------------------|---------|--------------|---------------|
| Temperature Indicator  | Beckett |              | B1 and B2     |
| Temperature Controller | Beckett |              | B1            |
| •                      |         | <u> </u>     |               |
| Temperature Controller | Beckett | - 9          | B2            |
|                        | 1       |              |               |

## RECORD OF COMPLIANCE

**Testing Officer: P Del Favero** 

Signed:

Company: Downer NZ Ltd

**MELTER PHOTOGRAPH** 

The New Zealand

Federation Inc

**EXPIRY DATE: 23/09/2025**