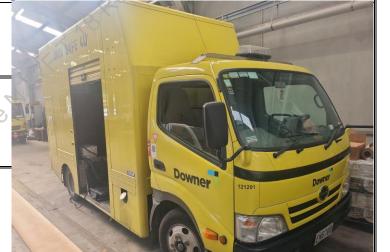

## ROADMARKING MELTER CERTIFICATE OF COMPLIANCE WITH NZTA/NZRF T 18: 2011

Melter Type: Vehicle Mounted Melter No: 900240

Transport Vehicle Registration No: EMB700 Melter Make: KadCam Dual-Zone Hot Melter

Owner: Downer NZ Ltd (Auckland) Melter Plant No.: 121291

Address: Private Bag 14925 No. & Capacity of Melter Tanks: 1 X 100kg

Pamure 1741 Heating Method: Electrically Heated Elements

Auckland

**EXPIRY DATE: 18/06/2025** 

MELTER PHOTOGRAPH

18/06/2024