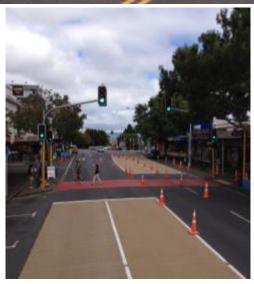

#### Colour Surfacing

- Hot Applied Technology
- Suitable for new & old surfaces
- Rapid Curing 15-30mins
- Better Cost Effectiveness
- Can be used in high stress areas on high traffic roads such as bus lanes, arterial road and state highways

## **Texprint Surfacing**

- Typically used for traffic calming, speed thresholds, ped platforms, urban rejuvenation projects
- Suitable for new & old surfaces
- Rapid Curing 15-30mins
- Better Cost Effectiveness
- High skid resistance