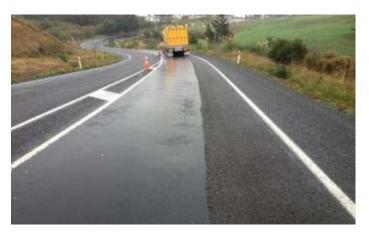

#### Bitumen Flushing

- Removes excess bitumen from asphalt and concrete surfaces
- Re-texturing and Water Cutting
- The least amount of 'negative impact to the surface
- Vacuum recovery of the process water eliminates damage to the environment
- High speed technology means reduced traffic management costs