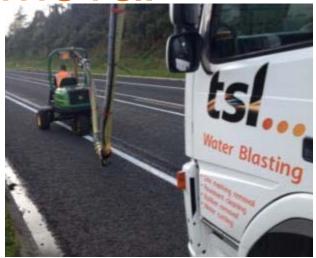

Line Removal

- Removes thermoplastic, cold plastic, epoxy, tape and paint
- The least amount of 'ghosting' and negative impact to the surface
- Vacuum recovery of the process water eliminates damage to the environment
- Advanced high speed technology means reduced costs