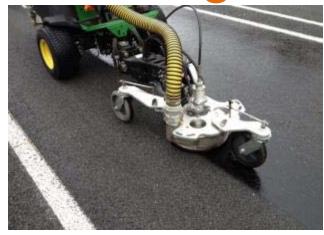

Line Removal

- Removes thermoplastic, cold plastic, epoxy, tape and paint
- The least amount of 'ghosting' and negative impact to the surface
- Vacuum recovery of the process water eliminates damage to the environment
- Advanced high speed technology means reduced costs

#### Bitumen Flushing

- Removes excess bitumen from asphalt and concrete surfaces
- Re-texturing and Water Cutting
- The least amount of 'negative impact to the surface
- Vacuum recovery of the process water eliminates damage to the environment
- High speed technology means reduced traffic management costs