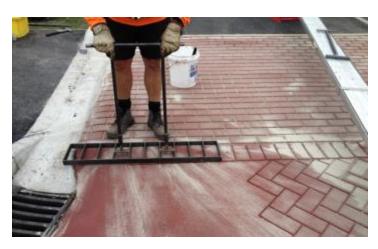

## **Texprint Surfacing**

- Typically used for traffic calming, speed thresholds, ped platforms, urban rejuvenation projects
- Suitable for new & old surfaces
- Rapid Curing 15-30mins
- Better Cost Effectiveness
- High skid resistance