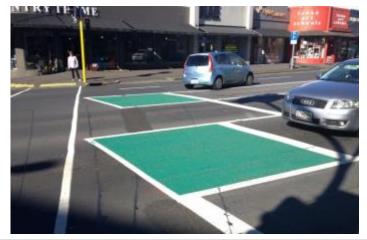

## **Texprint Surfacing**

- Typically used for traffic calming, speed thresholds, ped platforms, urban rejuvenation projects
- Suitable for new & old surfaces
- Rapid Curing 15-30mins
- Better Cost Effectiveness
- High skid resistance