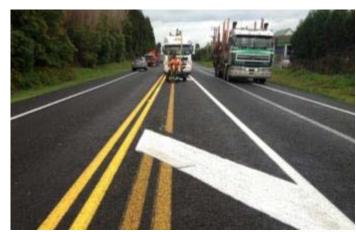

Line Removal

- Removes thermoplastic, cold plastic, epoxy, tape and paint
- The least amount of 'ghosting' and negative impact to the surface
- Vacuum recovery of the process water eliminates damage to the environment
- Advanced high speed technology means reduced costs