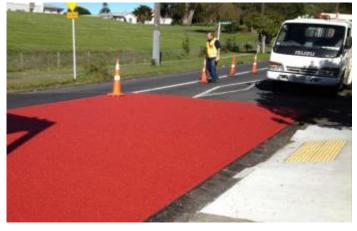

## Safety Surfacing

- Hot Applied Technology
- Suitable for new & old surfaces
- Rapid Curing 15-30mins
- Better Cost Effectiveness
- Can be used on bends, junctions, roundabouts and ped xing approaches
- Extensively used by road authorities worldwide

#### Colour Surfacing

- Hot Applied Technology
- Suitable for new & old surfaces
- Rapid Curing 15-30mins
- Better Cost Effectiveness
- Can be used in high stress areas on high traffic roads such as bus lanes, arterial road and state highways