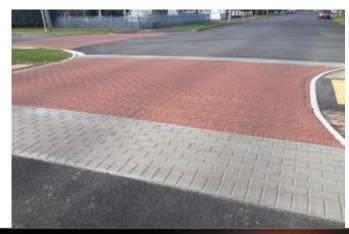

## **Texprint Surfacing**

- Typically used for traffic calming, speed thresholds, ped platforms, urban rejuvenation projects
- Suitable for new & old surfaces
- Rapid Curing 15-30mins
- Better Cost Effectiveness
- High skid resistance